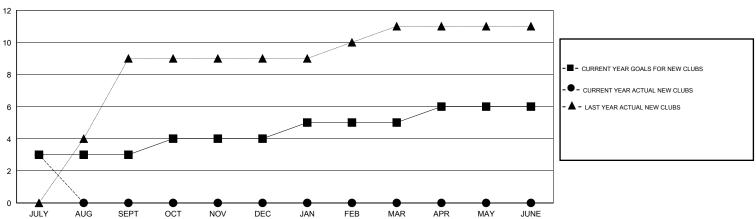

## GOALS AND ACTUAL NEW CLUBS CUMULATIVE

| DROPPED CLUBS: 0 |     | 16 CLUBS OF 78 ADDED 1 OR MORE<br>NEW MEMBERS | GENDER DISTRIBUTION  MALE 1,887 (72.35%) |              |       |
|------------------|-----|-----------------------------------------------|------------------------------------------|--------------|-------|
| DROPPED MEMBERS  |     |                                               | FEMALE                                   | 721 (27.65%) |       |
| DECEASED         | 0   | CHOK HERE FOR HEALTH                          |                                          |              | 1,326 |
| CLUB CANCELLED 0 |     | CLICK HERE FOR HEALTH ASSESSMENT DATA         | FAMILY UNIT MEMBERS                      |              |       |
| OTHER            | 131 |                                               | HEAD OF HOUSEHOLD                        |              | 635   |
| TOTAL            | 131 |                                               | NON-HEAD OF HOUSEHOL                     | D            | 691   |