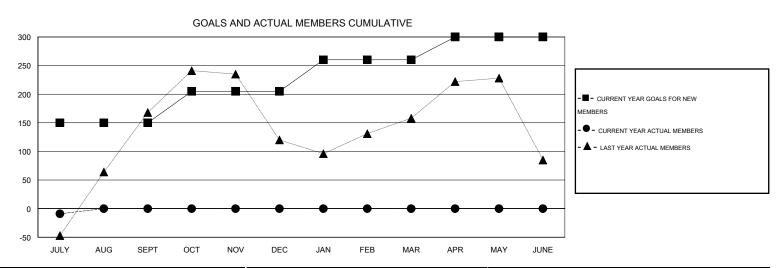

## GOALS AND ACTUAL NEW CLUBS CUMULATIVE

| DROPPED CLUBS: 0 |     | 16 CLUBS OF 78 ADDED 1 OR MORE<br>NEW MEMBERS | GENDER DISTRIBUTION  MALE 1,887 (72.35%) |              |       |
|------------------|-----|-----------------------------------------------|------------------------------------------|--------------|-------|
| DROPPED MEMBERS  |     |                                               | FEMALE                                   | 721 (27.65%) |       |
| DECEASED         | 0   | CHOK HERE FOR HEALTH                          |                                          |              | 1,326 |
| CLUB CANCELLED 0 |     | CLICK HERE FOR HEALTH ASSESSMENT DATA         | FAMILY UNIT MEMBERS                      |              |       |
| OTHER            | 131 |                                               | HEAD OF HOUSEHOLD                        |              | 635   |
| TOTAL            | 131 |                                               | NON-HEAD OF HOUSEHOL                     | D            | 691   |